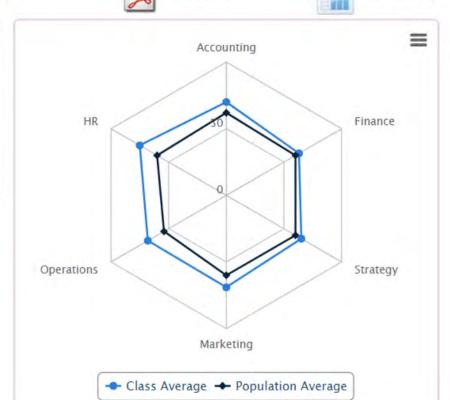

#### STUDENT ISSUES

- We continue to have students who are not reading the guides in the cumulative evaluation. This lack of reading causes students to fail.
- Additional emphasis will be placed on reading the guides.
- However, overall, the students are better than their peers as the next slide indicates.

Click on one of the column headings to sort by that heading.

| Functional<br>Domain        | *        | Class<br>Average         | Population Average       |
|-----------------------------|----------|--------------------------|--------------------------|
| Accounting<br>Finance<br>HR |          | 70%<br>63%<br>75%<br>69% | 62%<br>60%<br>60%<br>60% |
|                             |          |                          |                          |
|                             |          |                          |                          |
| Marketing                   | arketing |                          |                          |
| Operations                  |          | 68%                      | 54%                      |
| Strategy                    |          | 65%                      | 60%                      |