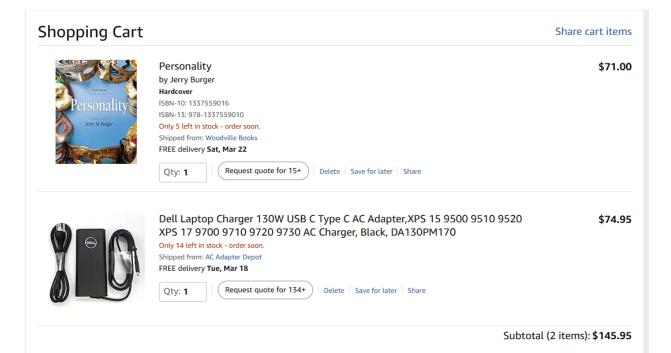

|            | Item                      | Item                                                             |                                  |          |      |            |               |  |
|------------|---------------------------|------------------------------------------------------------------|----------------------------------|----------|------|------------|---------------|--|
| Туре       | Category                  | Catalog # & Complete Description (including notes & buyer notes) |                                  | Quantity | Unit | Unit Price | Total         |  |
| <b>SUP</b> | SUP Books and Periodicals | Personality by Jerry Burger                                      |                                  | 1        |      | 71         | 71.00         |  |
|            |                           | ISBN-10: 1337559016                                              |                                  |          |      |            | 0.00          |  |
|            |                           |                                                                  |                                  |          |      |            | 0.00          |  |
| <b>SUP</b> | SUP IT Supplies           | Dell Laptop Charger 130W USB C T                                 | ype C AC Adapter, XPS 15 9500    | 1        |      | 74.95      | 74.95         |  |
|            |                           | 9510 9520 XPS 17 9700 9710 9720 9                                | 9730 AC Charger, Black, DA130PM1 | 70       |      |            | 0.00          |  |
|            |                           |                                                                  |                                  |          |      |            | 0.00          |  |
|            |                           |                                                                  |                                  |          |      |            | 0.00          |  |
|            |                           |                                                                  |                                  |          |      |            | 0.00          |  |
|            |                           |                                                                  |                                  |          |      |            | 0.00          |  |
|            |                           |                                                                  |                                  |          |      |            | 0.00          |  |
|            |                           |                                                                  |                                  |          |      |            | 0.00          |  |
|            |                           |                                                                  |                                  |          |      |            | 0.00          |  |
|            |                           |                                                                  |                                  |          |      |            | 0.00          |  |
|            |                           |                                                                  |                                  |          |      |            | 0.00          |  |
|            |                           |                                                                  |                                  |          |      |            |               |  |
|            |                           |                                                                  |                                  |          |      | Total:     | <u>145.95</u> |  |