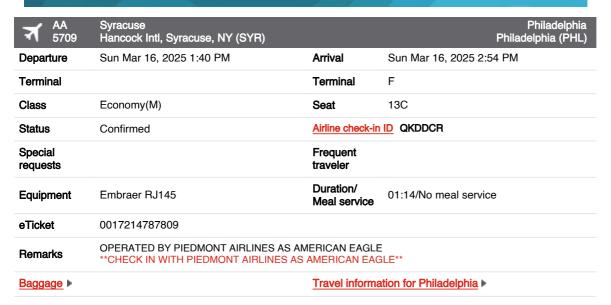

| Itinera | ary summary                                                                                     |                                                                                |                             |          | Quid | ck links                           |
|---------|-------------------------------------------------------------------------------------------------|--------------------------------------------------------------------------------|-----------------------------|----------|------|------------------------------------|
|         | From / To                                                                                       | Flight / Provider                                                              | Departure /<br>Arrival      | ,        | D    | Passport &<br>Visa<br>Requirements |
| Flight  | Sun Mar 16, 2025<br>Hancock Intl, Syracuse, NY(SYR) -<br>Philadelphia(PHL)                      | American Airlines AA5709<br>OPERATED BY PIEDMONT AIRLINES<br>AS AMERICAN EAGLE | 1:40 PM-<br>2:54 PM         | Check in |      | Airport Status<br>Weather          |
| Flight  | Sun Mar 16, 2025<br>Philadelphia(PHL) - Harry Reid Intl Airport(LAS)                            | American Airlines AA2052                                                       | 4:15 PM-<br>6:43 PM         | Check in | D    | Currency<br>Converter              |
| Flight  | Wed Mar 19, 2025<br>Harry Reid Intl Airport(LAS) - Detroit<br>Metropolitan Wayne County(DTW)    | Delta Air Lines DL502                                                          | 11:40 PM-<br>6:23 AM<br>(1) | Check in | D    | Hazmat Info                        |
| Flight  | Thu Mar 20, 2025<br>Detroit Metropolitan Wayne County(DTW) -<br>Hancock Intl, Syracuse, NY(SYR) | Delta Air Lines DL5213<br>OPERATED BY ENDEAVOR AIR DBA<br>DELTA CONNECTION     | 7:30 AM-<br>8:52 AM         | Check in |      |                                    |