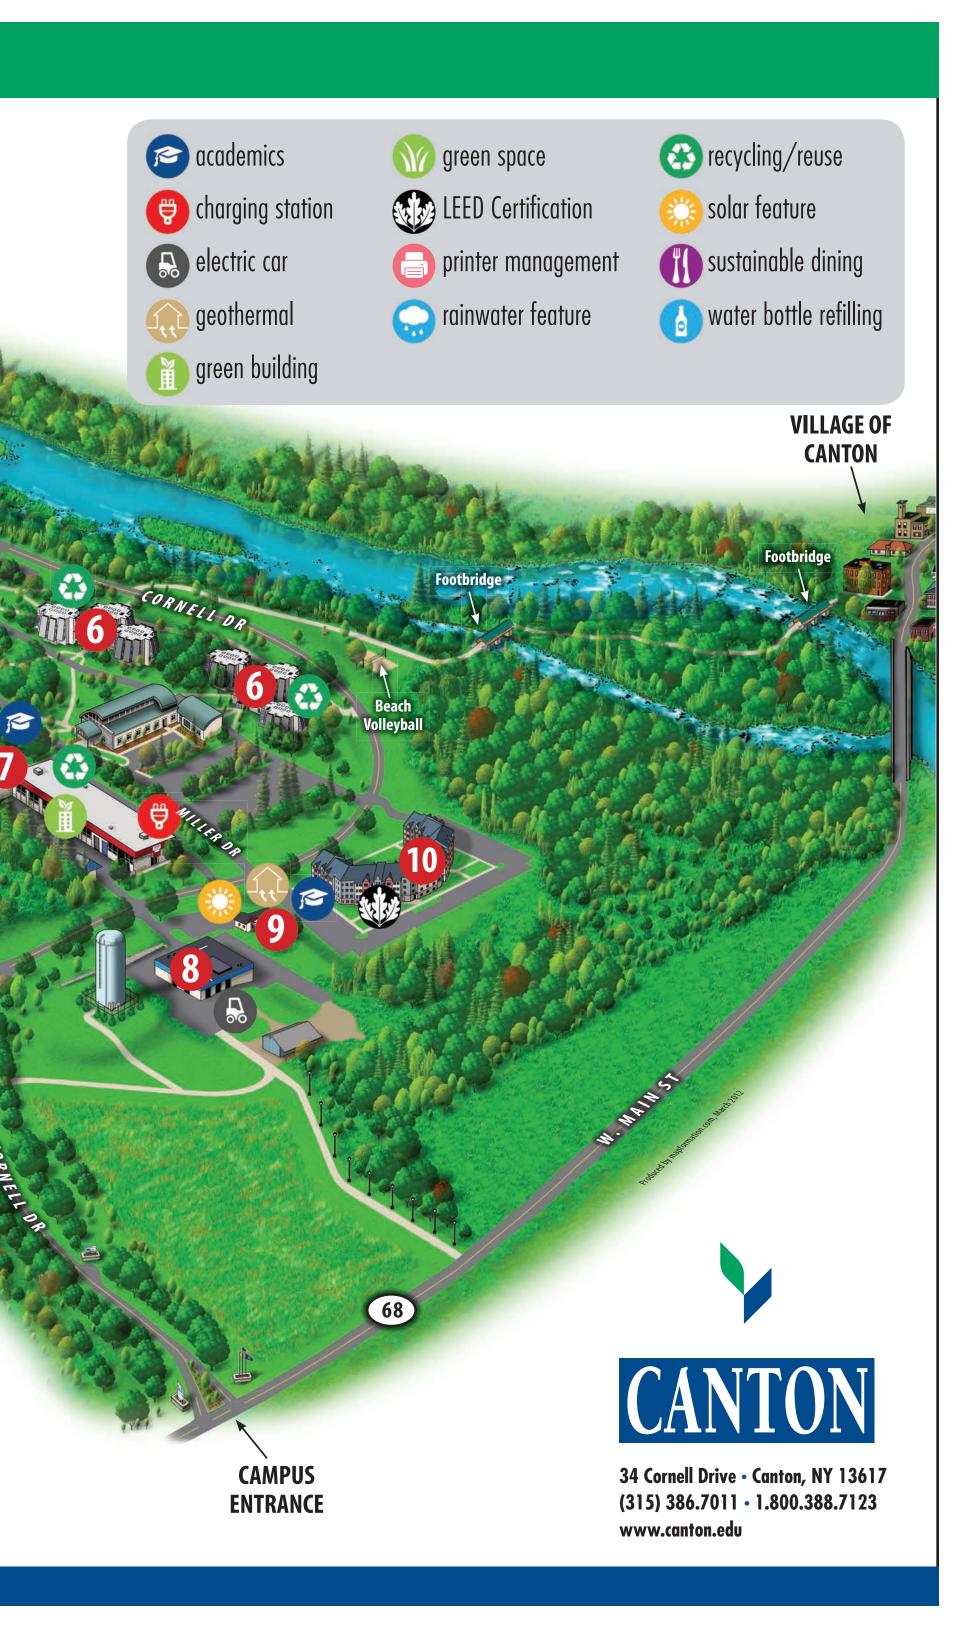

# SUSTAINABILITY MAP

CE3

Cross Country Trails

### **1 (b) (c) (d)** ROOS HOUSE ATHLETIC CENTER

- LEED Certified Silver
- Green Roof
- Rainwater Harvesting & Reclamation System
- Water Bottle Refilling Station

### 

- Recycling Station
- PaperCut Print Management

7 🔅 🥸 👔 🦁 🞓

PAYSON DR

### NEVALDINE HALL

- Solar Hot Water
- Economizer
- Green Building
- Electric Charging Station
- Renewable Energy Program

# 6 🕄

#### SMITH, MOHAWK, RUSHTON & HERITAGE RESIDENCE HALLS

Recycling Station

### **CHANEY DINING CENTER**

• Sustainable Dining

### 4 🕄 👌 MILLER CAMPUS CENTER

- Recycling Station
- Water Bottle Refilling Station

## 8 S COOPER SERVICE COMPLEX

## • GEM Electric Cars

### 9 🔅 🕡 🕿 HALFORD HALL (CREST CENTER)

### • Solar Hot Water & PV Tracker

- Center for Renewable Energy & Sustainable Technologies
- Geothermal
- Living Laboratory

10 10 CONTRACTOR CONTE

- LEED Designed Silver
- Recycling Station